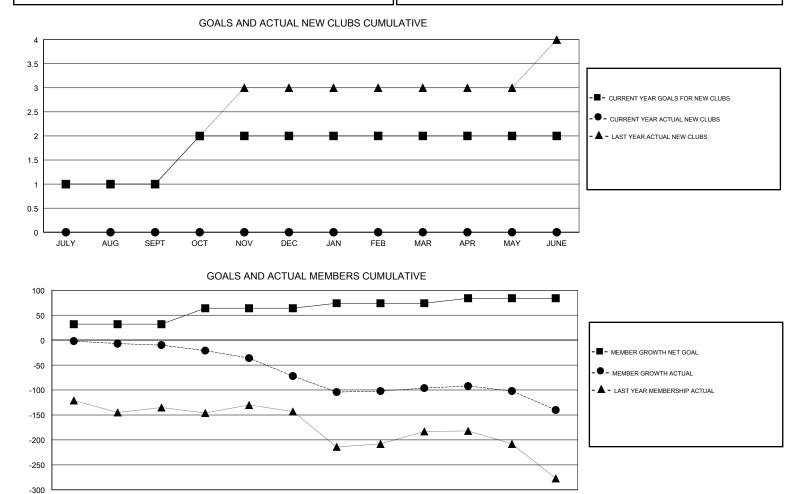

## LOCATION TEXAS GMT CA Clubs Members RESULTS FOR 2018-2019 RESULTS FOR 2018-2019 NEW CLUB GOAL NEW CLUBS DROPPED CLUBS MEMBER GROWTH NET MEMBER GROWTH DROPPED QUARTER QUARTER GOAL ACTUAL MEMBERS ACTUAL (including transfers) 1 0 1 32 40 45 JULY/AUG/SEPT JULY/AUG/SEPT 1 0 0 32 36 93 OCT/NOV/DEC OCT/NOV/DEC 0 0 0 10 62 45 JAN/FEB/MAR JAN/FEB/MAR 0 0 0 10 136 94 APR/MAY/JUNE APR/MAY/JUNE